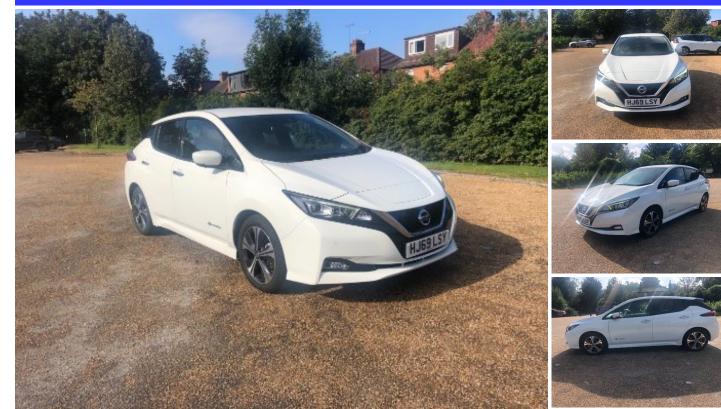

## 2019(69) Nissan LEAF 40kWh Tekna Auto 5dr

## £16,900

Engine:ElectricBody:HatchbackGearbox:AutomaticColour:6,000Mileage:6,000Top Speed:90mphInsurance21E

Bluebell Prestige Ltd 72 Brentwood Road Romford Essex, RM1 2EP

ric 17IN ALLOY WHEELS hback matic 6.6KW AC ON BOARD CHARGER ALARM - THATCHAM